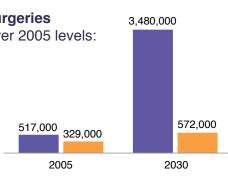

#### By 2030, **knee and hip replacement surgeries** are expected to increase dramatically over 2005 levels: