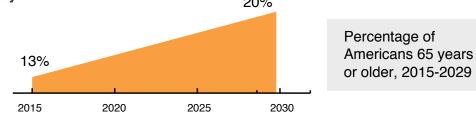

# Rapidly Growing Opportunities in Pain and Mobility Market

There's a \$530 Billion market for pain management.

By the year 2029, **people over 65 years old are expected to make up at least 20%** of the U.S. population. That's about **10,000 Americans every day.** 