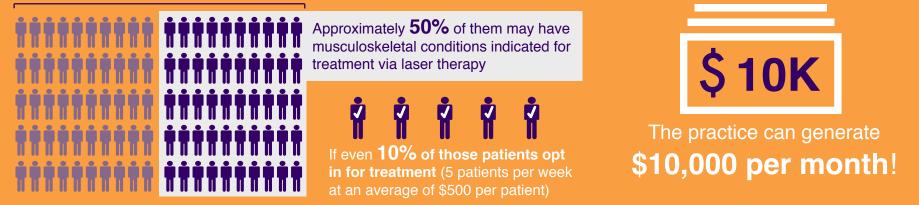

### How Much Revenue Can a Practice Generate With MLS Laser Therapy?

#### If a doctor sees 100 patients per week